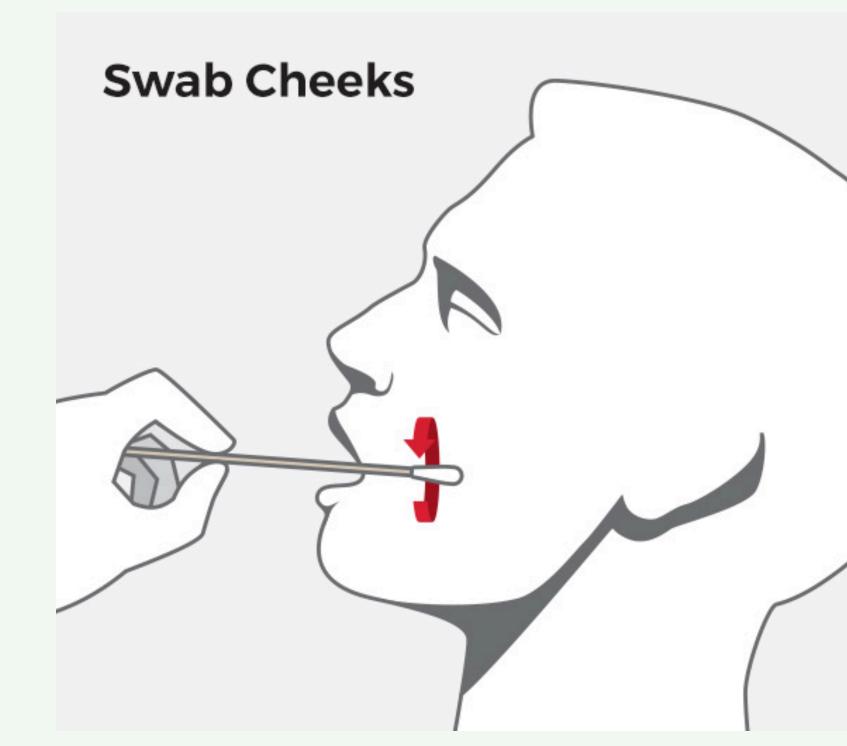

## Collecting Your Sample:

- 1. Open one swab package: Carefully tear open the foil pouch containing a single sterile swab. Do not touch the cotton tip of the swab.
- 2 Swab the inside of your cheek: Firmly rub the cotton tip of the swab against the inside of one cheek for 10 seconds and about 5 times. Use a rolling motion and move the swab up and down to collect enough cells. Avoid touching your gums or tongue.
- 3. Place the swab in the envelope: Carefully place both swabs (if required by your kit) into the labeled sample collection envelope. Do not touch the cotton tip of the swab.
- 4. Seal the envelope: Fold the top of the envelope and seal it securely.